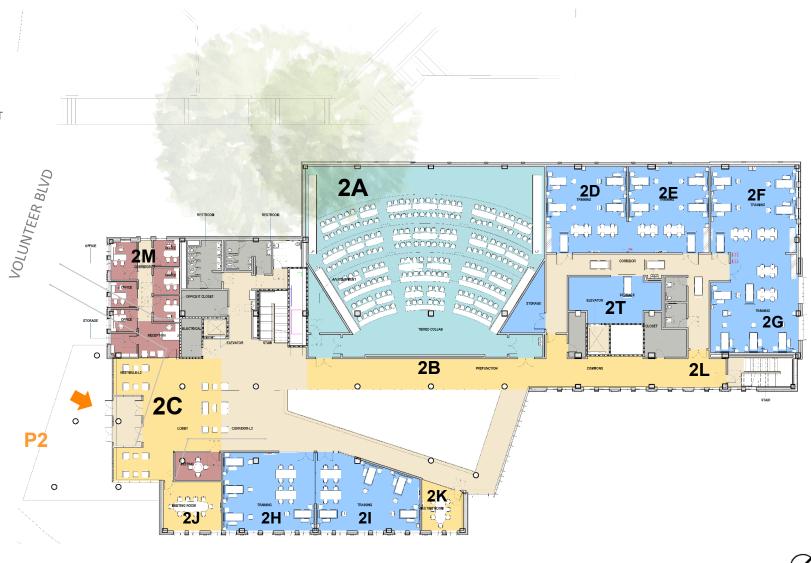

# SPACE / SUITE

2G

LECTURE THEATRE - \$1M

2B STUDENT COMMONS - \$1M

2C STUDENT COMMONS - \$1M

CLINICAL SKILLS TRAINING LAB - \$50,000

2E CLINICAL SKILLS TRAINING LAB - \$50,000

2F CLINICAL SKILLS TRAINING LAB - \$50,000

CLINICAL SKILLS TRAINING LAB - \$50,000

2H CLINICAL SKILLS TRAINING LAB - \$50,000

2I CLINICAL SKILLS TRAINING LAB - \$50,000

J TEAM COLLABORATION ROOM - \$50,000

2K TEAM COLLABORATION ROOM - \$40,000

2L STUDENT GALLERY - \$200,000

2M STUDENT SERVICES SUITE - \$250,000

2T STUDENT WORKER ROOM / SIM INVENTORY

P2 VOLUNTEER PLAZA - \$ PENDING DESIGN

INDICATES A SPACE IS RESERVED

PEYTON MANNING PASS

**MARGARET ALLEY** 

CROLEY NURSING BUILDING