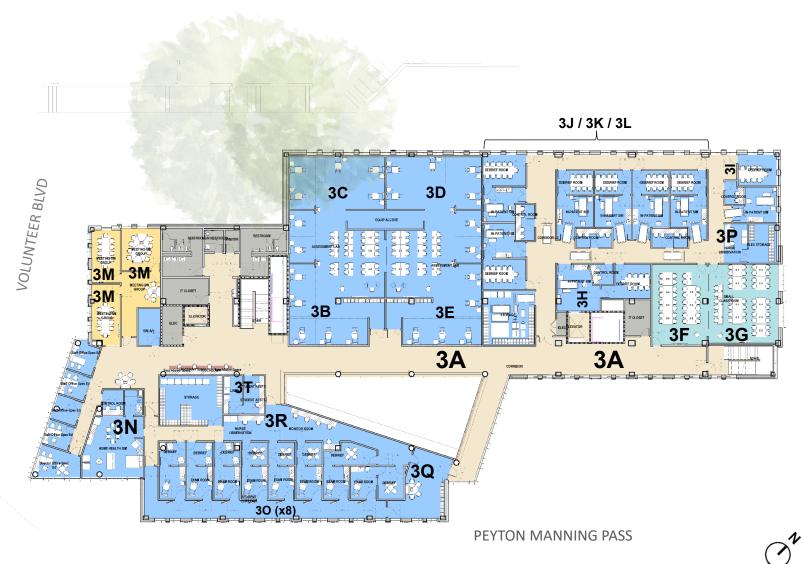

ING FACULTY & ADMINISTRATION

SPECIALTY EDUCATION LOGISTICS & BUILDING SUPPORT

IMPLIED BOUNDARY

OPERABLE PARTITION

PRIMARY ENTRANCE

# SPACE / SUITE

2G

LECTURE THEATRE - \$1M

2B STUDENT COMMONS - \$1M

2C STUDENT COMMONS - \$1M

CLINICAL SKILLS TRAINING LAB - \$50,000

2E CLINICAL SKILLS TRAINING LAB - \$50,000

2F CLINICAL SKILLS TRAINING LAB - \$50,000

CLINICAL SKILLS TRAINING LAB - \$50,000

2H CLINICAL SKILLS TRAINING LAB - \$50,000

2I CLINICAL SKILLS TRAINING LAB - \$50,000

J TEAM COLLABORATION ROOM - \$50,000

2K TEAM COLLABORATION ROOM - \$40,000

2L STUDENT GALLERY - \$200,000

2M STUDENT SERVICES SUITE - \$250,000

2T STUDENT WORKER ROOM / SIM INVENTORY

P2 VOLUNTEER PLAZA - \$ PENDING DESIGN

INDICATES A SPACE IS RESERVED



PEYTON MANNING PASS



**MARGARET ALLEY** 





CROLEY NURSING BUILDING

INDICATES A SPACE IS RESERVED



| #   | SPACE / SUITE                                |
|-----|----------------------------------------------|
| 4A  | CENTER FOR NURSING PRACTICE SUITE - \$2M     |
| 4A1 | ASSOCIATE DEAN OF PRACTICE OFFICE - \$35,000 |
| 4B  | RESEARCH SERVICES SUITE - \$750,000          |
| 4B1 | ASSOCIATE DEAN OF RESEARCH OFFICE - \$35,000 |
| 4C  | ACADEMIC AFFAIRS SUITE - \$ PENDING DESIGN   |
| 4C1 | EXECUTIVE ASSOCIATE DEAN OFFICE - \$35,000   |
| 4D  | FACULTY / STAFF LOUNGE - \$50,000            |
| 4E  | DEAN'S SUITE & RECEPTION AREA - \$250,000    |
| 4F  | EXECUTIVE BOARD ROOM - \$100,000             |
| 4G  | DEAN'S OFFICE - \$40,000                     |
| 4H  | FINANCE & ADMINISTRATION SUITE - \$250,000   |
| 41  | FACULTY OFFICES -