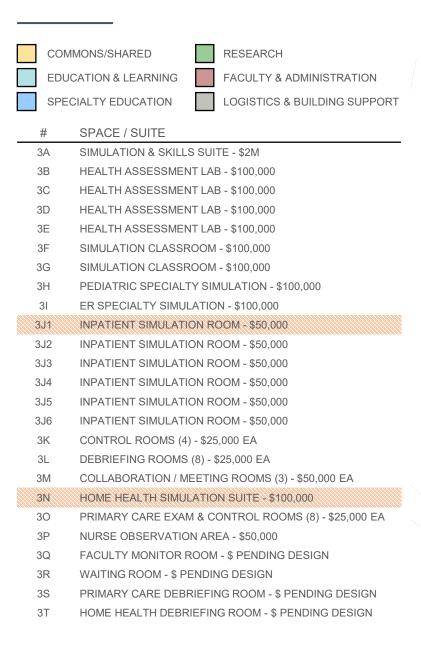

RNING FACULTY & ADMINISTRATION

SPECIALTY EDUCATION LOGISTICS & BUILDING SUPPORT

IMPLIED BOUNDARY

OPERABLE PARTITION

PRIMARY ENTRANCE

# SPACE / SUITE

2G

LECTURE THEATRE - \$1M

2B STUDENT COMMONS - \$1M

2C STUDENT COMMONS - \$1M

CLINICAL SKILLS TRAINING LAB - \$50,000

2E CLINICAL SKILLS TRAINING LAB - \$50,000

2F CLINICAL SKILLS TRAINING LAB - \$50,000

CLINICAL SKILLS TRAINING LAB - \$50,000

2H CLINICAL SKILLS TRAINING LAB - \$50,000

2I CLINICAL SKILLS TRAINING LAB - \$50,000

J TEAM COLLABORATION ROOM - \$50,000

2K TEAM COLLABORATION ROOM - \$40,000

2L STUDENT GALLERY - \$200,000

2M STUDENT SERVICES SUITE - \$250,000

2T STUDENT WORKER ROOM / SIM INVENTORY

P2 VOLUNTEER PLAZA - \$ PENDING DESIGN

INDICATES A SPACE IS RESERVED



PEYTON MANNING PASS



**MARGARET ALLEY** 





CROLEY NURSING BUILDING

INDICATES A SPACE IS RESERVED



| #   | SPACE / SUITE                                |
|-----|----------------------------------------------|
| 4A  | CENTER FOR NURSING PRACTICE SUITE - \$2M     |
| 4A1 | ASSOCIATE DEAN OF PRACTICE OFFICE - \$35,000 |
| 4B  | RESEARCH SERVICES SUITE - \$750,000          |
| 4B1 | ASSOCIATE DEAN OF RESEARCH OFFICE - \$35,000 |
| 4C  | ACADEMIC AFFAIRS SUITE - \$ PENDING DESIGN   |
| 4C1 | EXECUTIVE ASSOCIATE DEAN OFFICE - \$35,000   |
| 4D  | FACULTY / STAFF LOUNGE - \$50,000            |
| 4E  | DEAN'S SUITE & RECEPTION AREA - \$250,000    |
| 4F  | EXECUTIVE BOARD ROOM - \$100,000             |
| 4G  | DEAN'S OFFICE - \$40,000                     |
| 4H  | FINANCE & ADMINISTRATION SUITE - \$250,000   |
| 41  | FACULTY OFFICES