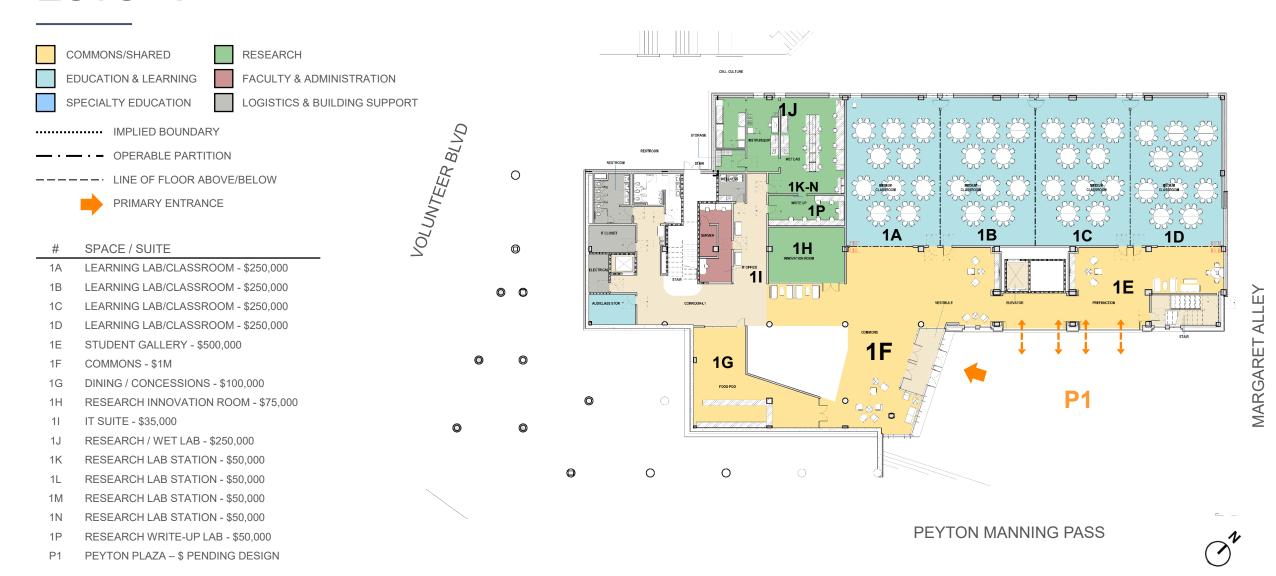

INDICATES A SPACE IS RESERVED

COMMONS/SHARED RESEARCH

EDUCATION & LEARNING FACULTY & ADMINISTRATION

SPECIALTY EDUCATION LOGISTICS & BUILDING SUPPORT

IMPLIED BOUNDARY

OPERABLE PARTITION

PRIMARY ENTRANCE