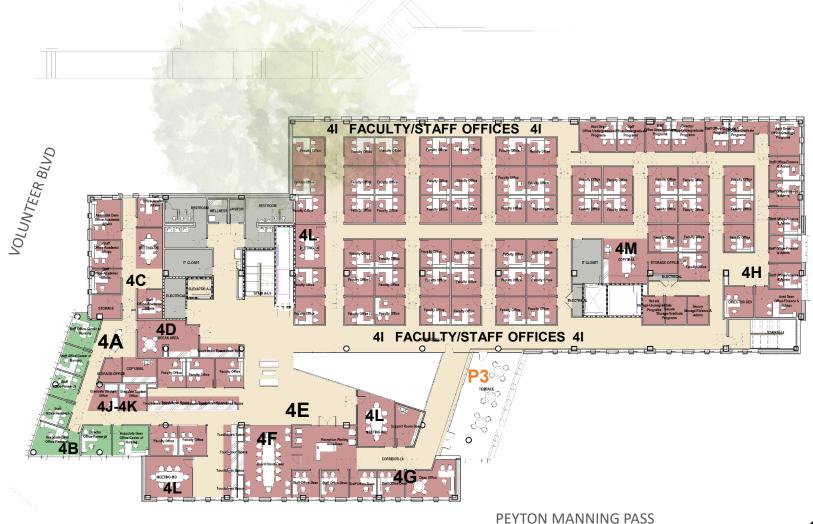

INDICATES A SPACE IS RESERVED

| #   | SPACE / SUITE                                |
|-----|----------------------------------------------|
| 4A  | CENTER FOR NURSING PRACTICE SUITE - \$2M     |
| 4A1 | ASSOCIATE DEAN OF PRACTICE OFFICE - \$35,000 |
| 4B  | RESEARCH SERVICES SUITE - \$750,000          |
| 4B1 | ASSOCIATE DEAN OF RESEARCH OFFICE - \$35,000 |
| 4C  | ACADEMIC AFFAIRS SUITE - \$ PENDING DESIGN   |
| 4C1 | EXECUTIVE ASSOCIATE DEAN OFFICE - \$35,000   |
| 4D  | FACULTY / STAFF LOUNGE - \$50,000            |
| 4E  | DEAN'S SUITE & RECEPTION AREA - \$250,000    |
| 4F  | EXECUTIVE BOARD ROOM - \$100,000             |
| 4G  | DEAN'S OFFICE - \$40,000                     |
| 4H  | FINANCE & ADMINISTRATION SUITE - \$250,000   |
| 41  | FACULTY OFFICES - \$25,000 EACH              |
| 4J  | GRAD STUDENT OFFICE - \$25,000               |
| 4K  | GRAD STUDENT OFFICE - \$25,000               |
| 4L  | COLLABORATION / MEETING ROOMS - \$50,000 EA  |
| 4M  | WORKROOM / MAILROOM - \$35,000               |
|     |                                              |

**MARGARET ALLEY** 

DEAN'S SUITE PLAZA - - \$ PENDING DESIGN