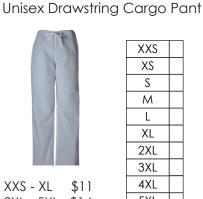

3XL

4XL

5XL

2XL-5XL \$14

Low Rise Drawstring Cargo Pant

XXS - XL \$16 2XL-3XL \$17

| XXS |  |
|-----|--|
| XS  |  |
| S   |  |
| М   |  |
| L   |  |
| XL  |  |
| 2XL |  |
| 3XL |  |
| 4XL |  |
| 5XL |  |
|     |  |